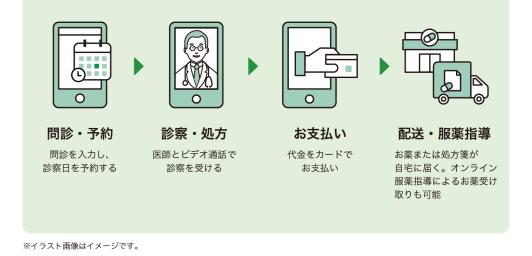

# ♡curon

オンライン診療サービス curon (クロン)

# オンライン診療とは

#### オンライン診療とは、国が認めた正規の診察です。

予約から問診、診察、処方、決済までインターネット上で行なう診療方法です。 対面診療と組み合わせることなどを条件に、一部保険適用で行なうことができる、 厚生労働省が認めた正規の診察方法です。



## 利用料金

クロン利用料:診察1回につき 330円(税込) ※クロンを利用した受診の際にかかる費用です。



# クロンを使ったオンライン診療のながれ



#### 個人情報などのセキュリティ対策は万全です。

オンライン診療サービス curon(クロン)を運営する株式会社 MICIN は、情報セキュリティに関する国際標準規格「ISO27001」 の認証を取得しています。

また、curon(クロン)は国が定める医療情報安全管理関連ガイド ラインに準拠して開発・構築されています。



#### クロンに関するお問い合わせ

Support@curon.co (対応時間:平日 10:00~18:00)

患者さまサポートダイヤル:0120-054-960(対応時間:平日10:00~18:00) 開発・運営:株式会社 MICIN 東京都千代田区大手町二丁目7番1号 TOKIWA ブリッジ12階



### まずはアプリをダウンロード 📄

お持ちの iPhone または Android スマートフォンで QR コードを読み取り、アプリをダウンロードします。





Google Play





個人情報やカード情報などセキュリティ対策は万全 の体制で整備しておりますのでご安心ください。



クロンの使い方・ご利用方法についての詳細は、 **https://app.curon.co/guide** (左の QR コードを読み取るとアクセスできます) をご覧ください。



医療機関を検索する際に こちらを入力してください。



クロン WEB 版にアクセス

スマホからは以<u>下の</u> QRコードを読み取り

お持ちのスマートフォンやタブレット、または PC から以下の URL にアクセスしてください。 https://app.curon.co



#### 操作手順 3 6 5 ...l 🕆 🔳 .ul 🕆 🗖 ...l 🕆 🔳 app.curon.co curon co 認証番号を入力 ♡curon ≡