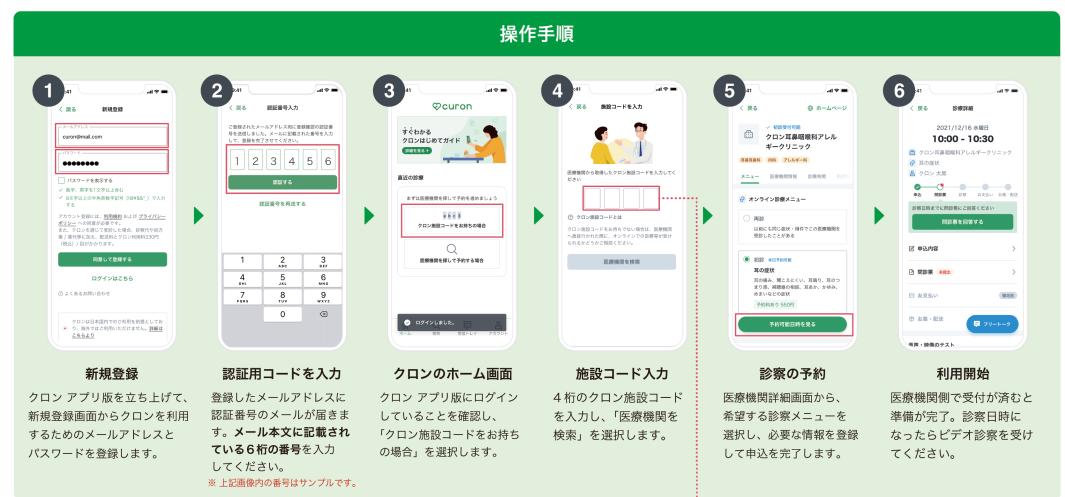

#### 操作手順 3 6 5 ...l 🕆 🔳 .ul 🕆 🗖 ...l 🕆 🔳 app.curon.co curon co 認証番号を入力 ♡curon ≡ 医療機関を登録 ⊘curon 新規登録 ⊘curon く戻る ( 扉る 診療詳細 譅 クロン施設コード ご登録されたメールアドレス宛てに認証番号を送信しま Q 医療機関検索 した。メールに記載された認証番号を入力して、登録を curon@mail.com クロン施設コード 完了させてください 初診受付可能 ④ 12/15(月) 10:30 - 11:00 \$JTES 医療機関から取得したクロン施設コードを ••••• クロン耳鼻咽喉科アレル r 🔁 次の診療 🍈 クロン耳鼻咽喉科アレルギークリ 入力してください 2 3 4 5 6 1 ギークリニック 数字、英字を1文字以上含む、8文字以上の半角英数 ニック 記号で入力してください . . . . . . 耳鼻耳鼻科 内科 アレルギー科 各 クロン 太郎 ④ 耳の症状 アカウント登録には、<u>利用規約</u>および<u>プライバシーポリ</u> シーへの同意が必要です。 また、クロンを通じて受診した場合、診察代や処方箋/ クロン施設コードをお持ちでない場合は、 オンライン診療メニュー - • 0-医療機関へ直接行かれた際に、オンライン 薬代等に加え、配送料とクロン利用料330円(税込) 回がかかります。 での診療等が受けられるかどうかご相談く 診察 決済・配送 完了 ⑦ 認証番号の再送と入力を行う 診察申込 再於 以前にも同じ症状・用件でこの医療 診察日時までに問診票にご回答ください 機関を受診したことがある ⑦ クロン施設コードとは ~ ~ 完了 医療機関検索やクロン施設コードの登録から ロ1 ビデオ通話画面へ オンライン診療を予約しましょう 本日予約可能 2 ABC 1 3 DEF 初診 耳の症状 ご利用方法・よくある質問 検索する 耳の痛み、聞こえにくい、耳鳴り、 診察申込 ② よくあるお問い合わせ 4 6ні 5 6 <sup>MN0</sup> 耳のつまり感、補聴器の相談、耳あ か、かゆみ、めまいなどの症状 医療機関名からさがす 問診車 😐 クロンは日本国内でのご利用を前提としており、海外 8 1 U V 9 \*\*\*z 7 PORS 予約料あり 550円 ではご利用いただけません。詳細はこちらより 決済・配送 Α 0 $\bigotimes$ 初診 鼻の症状 サービス紹介 予約可能日時を見る 同 フリートーク 新規登録 施設コード入力 認証用コードを入力 利用開始 クロントップ 診察の予約 クロンWEB版にアクセスし、 登録したメールアドレスに 4桁のクロン施設コード クロン WEB 版にログイン 医療機関詳細画面から、 医療機関側で受付が済む 右上のメニューから新規登録 認証番号のメールが届きま していることを確認し、 を入力し、「検索する」を 希望する診察メニューを と準備が完了。診察日時 を選択し、クロンを利用する す。メール本文に記載され 「クロン施設コード」を選択 選択します。 選択し、必要な情報を登録 になったらビデオ診察を ためのメールアドレスとパス ている6桁の番号を入力 します。 受けてください。 して申込を完了します。 ワードを登録します。 してください。 ※ 上記画像内の番号はサンプルです。 クロンの使い方・ご利用方法についての詳細は、 クロン施設コード cf0f