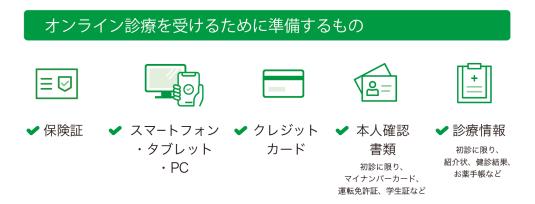

#### オンライン診療とは、国が認めた正規の診察です。

予約から問診、診察、処方、決済までインターネット上で行なう診療方法です。 対面診療と組み合わせることなどを条件に、一部保険適用で行なうことができる、 厚生労働省が認めた正規の診察方法です。

## 利用料金

クロン利用料:診察1回につき 330円(税込) ※クロンを利用した受診の際にかかる費用です。